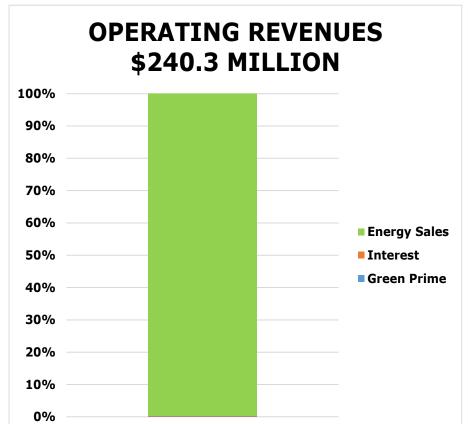

#### REVENUES

16% Increase in PCIA in 2018

1.5% decrease in PG&E Rates in 2018

Maintain Pricing of 1% below PG&E