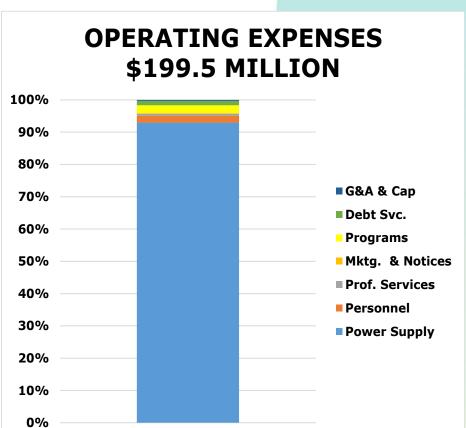

#### **OPERATING EXPENSES**

- Employment Expenses
  - 3% Across-the-Board
  - 1 Reclassification/2 New Positions
    - RECLASS Leg. & Reg. Analyst to Manager of Legislative and Regulatory Affairs
    - NEW Associate Legislative Analyst
    - NEW Administrative Analyst HR

#### **OPERATING EXPENSES**

- Professional Services decreased 23% compared to Mid-Year
- General and Admin expenses includes:
  - \$1,000/Board Member for Travel
  - \$100 per meeting
- Programs at 2% of Revenue
- 6% of Operating Budget is Non-Power Supply

#### **DEBT SERVICE**

- NRLOC Paid down in August
- RLOC Expect to pay off before end of this fiscal year
- FY 2017-18 budget includes return of
   \$2.7 loan from Member Agencies