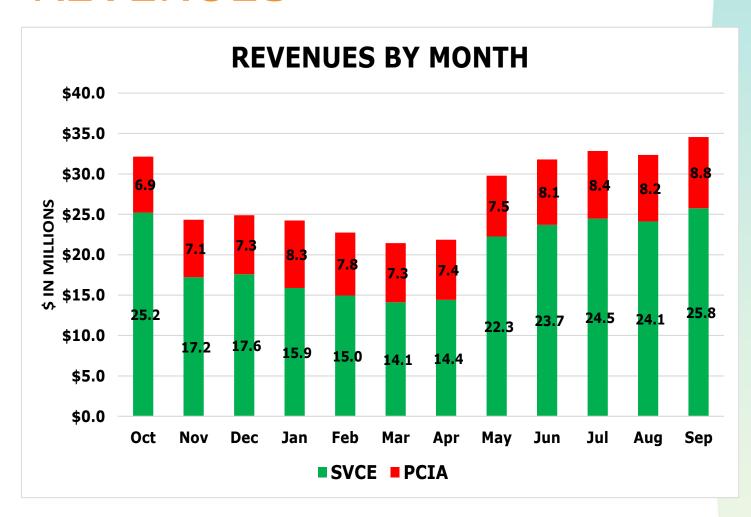

#### REVENUES

16% Increase in PCIA in 2018

1.5% decrease in PG&E Rates in 2018

Maintain Pricing of 1% below PG&E

#### SUMMARY

**Net Revenue = \$40.8 MILLION** 