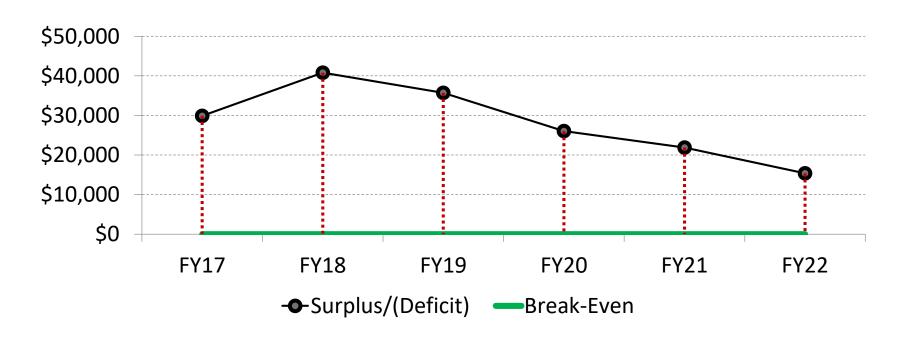

#### SUMMARY

**Net Revenue = \$40.8 MILLION** 

#### 5 YEAR FORECAST

Assumptions in forecast include:

Flat PG&E rates after FY19

PCIA increasing 10% in 2019 then flattens out

Load growth at 0.5%